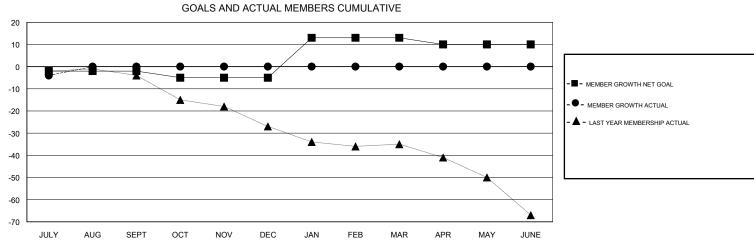

## District 9 NC

Results as of: 07/31/2018

| DROPPED CLUBS: 1  DROPPED MEMBERS |   | 1 CLUBS OF 45 ADDED 1 OR MORE<br>NEW MEMBERS | GENDER DISTRIBUTION  MALE 882 (78.19%)  FEMALE 246 (21.81%)  Women Percentage Fiscal Year Goal: 23% |            |
|-----------------------------------|---|----------------------------------------------|-----------------------------------------------------------------------------------------------------|------------|
| DECEASED                          | 1 | CLICK HERE FOR CUMULATIVE  MEMBERSHIP DATA   | TOTAL FAMILY UNIT MEMBERS 1                                                                         | 73         |
| CLUB CANCELLED (                  | 0 |                                              |                                                                                                     | 87  <br>87 |
| OTHER 4                           | 4 |                                              | FAMILY MEMBERS PAYING HALF DUES                                                                     | 07         |
| TOTAL 5                           | 5 |                                              |                                                                                                     |            |