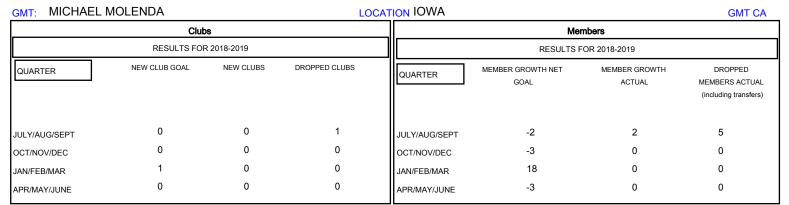

## District 9 NC

Results as of: 07/31/2018

| DROPPED CLUBS: 1  DROPPED MEMBERS |   | 1 CLUBS OF 45 ADDED 1 OR MORE<br>NEW MEMBERS | GENDER DISTRIBUTION  MALE 882 (78.19%)  FEMALE 246 (21.81%)  Women Percentage Fiscal Year Goal: 23% |            |
|-----------------------------------|---|----------------------------------------------|-----------------------------------------------------------------------------------------------------|------------|
| DECEASED                          | 1 | CLICK HERE FOR CUMULATIVE  MEMBERSHIP DATA   | TOTAL FAMILY UNIT MEMBERS 1                                                                         | 73         |
| CLUB CANCELLED (                  | 0 |                                              |                                                                                                     | 87  <br>87 |
| OTHER 4                           | 4 |                                              | FAMILY MEMBERS PAYING HALF DUES                                                                     | 07         |
| TOTAL 5                           | 5 |                                              |                                                                                                     |            |